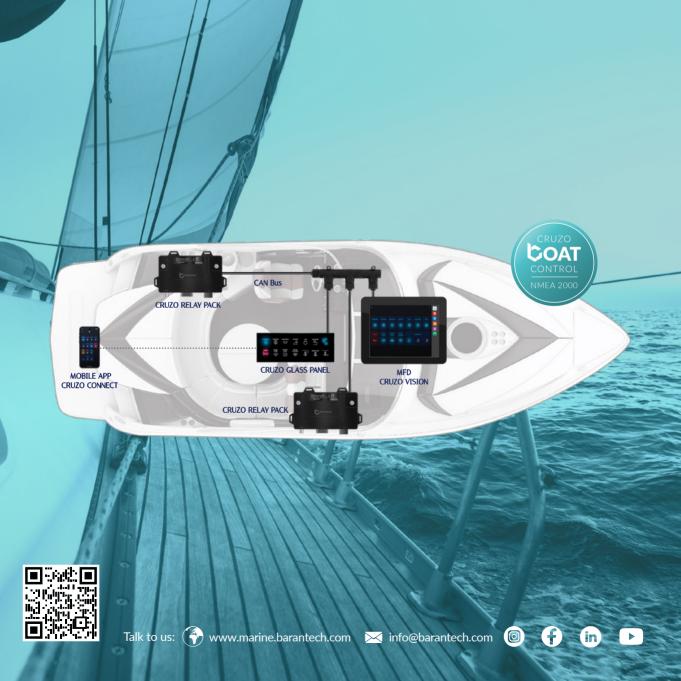

#### **Advanced System Integration**

Barantech's marine control system offers enhanced integration with relay packs and compatibility with multi-function displays (MFDs), allowing users to monitor and manage a wide range of boat operations. The mobile app further extends control across the entire vessel, providing convenient access from anywhere on board.

#### Cruzo Glass Panel

The groundbreaking glass control panel, and the heart of the Cruzo Boat Control system, powered by unique touch technology, redefines the helm of any yacht by introducing a modern look and feel while providing outstanding functionality, durability, and style.

#### Mobile App: Cruzo Connect

Control your boat's functionalities from anywhere on the vessel using our dedicated mobile app. Whether you're in the cabin or on the deck, you have full control at your fingertips.

#### MFD: Cruzo Vision

Our panels are designed to integrate with existing MFDs, allowing for central control and monitoring of various boat functions. This integration simplifies operation and enhances the boating experience.

#### Cruzo Relay Pack

Our Cruzo relay pack acts as a bridge, allowing the panels to control various electronic equipment onboard, such as lights, bilge pumps, blowers, and windlasses. This enhances the overall functionality and convenience offered by your boat.