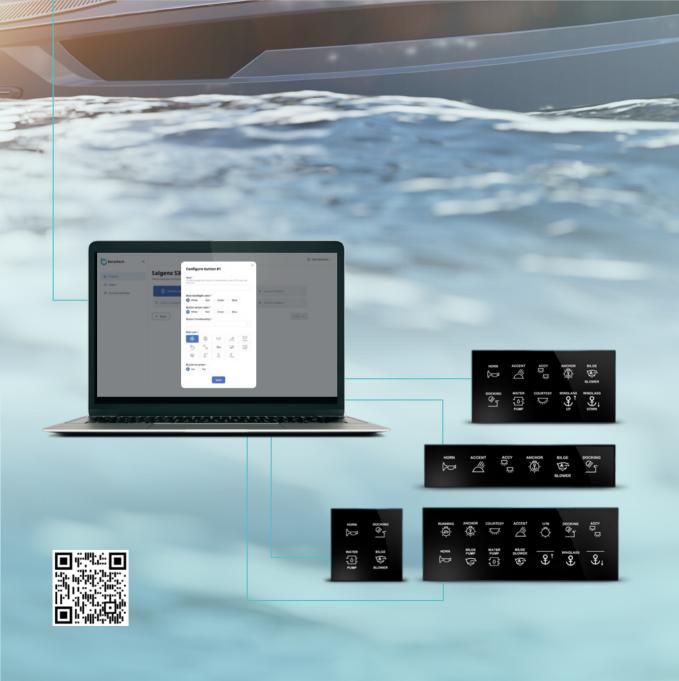

At the heart of this system lies the Cruzo glass panel, but the true innovation is the comprehensive control system that brings together all major boat functionalities for seamless integration and management. The sleek, minimalist design of the Cruzo panel elevates the aesthetic of any boat while offering touch control for critical boat systems. Built to be highly customizable, the Cruzo panel works seamlessly with NMEA 2000, providing universal compatibility with new and existing boat systems. Whether controlling lights, bilge pumps, or windlass operations, the Cruzo panel ensures intuitive management with just a touch.

#### Cruzo Glass Panel

The groundbreaking glass control panel, and the heart of the Cruzo Boat Control system, powered by unique touch technology, redefines the helm of any yacht by introducing a modern look and feel while providing outstanding functionality, durability, and style.

#### Cruzo Relay Pack

Our Cruzo relay pack acts as a bridge, allowing the panels to control various electronic equipment onboard, such as lights, bilge pumps, blowers, and windlasses. This enhances the overall functionality and convenience offered by your boat.