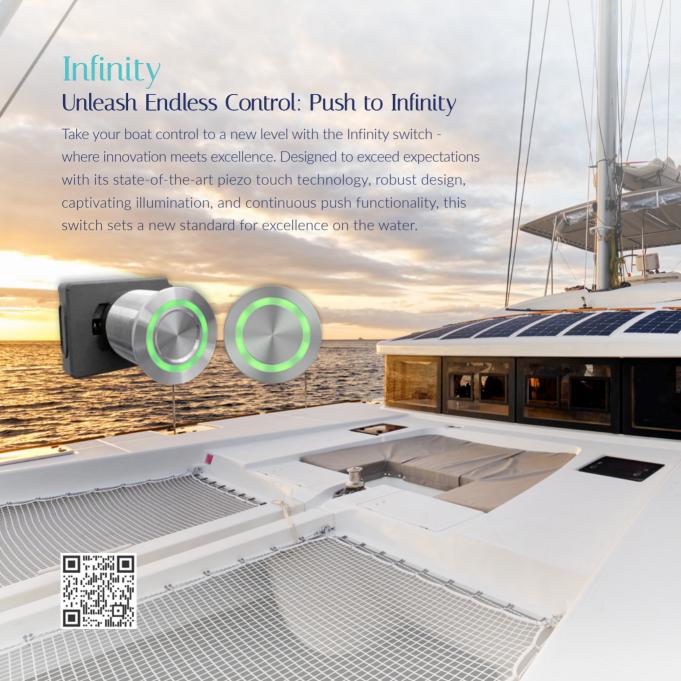

## Solo

#### Luxurious Glass Look, Completely Sealed

With a sleek glass look and a completely sealed design, Solo features a front glass panel and stainless steel housing. It blends striking piezo touch technology with elegant aesthetics, making it perfect for withstanding the harsh marine environment.