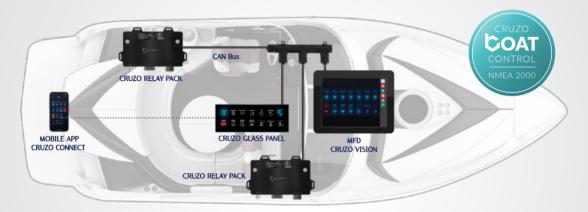

Barantech's Control System offers boat owners unparalleled connectivity, transforming vessels into smart, connected ecosystems. The system integrates with both modern and legacy infrastructures to provide total control over vital functions, for seamless integration and management, all from one user-friendly platform.

At the heart of this system lies the Cruzo glass panel, but the true innovation is the comprehensive control system that brings together all major boat functionalities for seamless integration and management. The sleek, minimalist design of the Cruzo panel elevates the aesthetic of any boat while offering touch control for critical boat systems. Built to be highly customizable, the Cruzo panel works seamlessly with NMEA 2000, providing universal compatibility with new and existing boat systems. Whether controlling lights, bilge pumps, or windlass operations, the Cruzo panel ensures intuitive management with just a touch.

#### **Advanced System Integration**

Barantech's marine control system offers enhanced integration with relay packs and compatibility with multi-function displays (MFDs), allowing users to monitor and manage a wide range of boat operations. The mobile app further extends control across the entire vessel, providing convenient access from anywhere on board.

#### Cruzo Glass Panel

The groundbreaking glass control panel, and the heart of the Cruzo Boat Control system, powered by unique touch technology, redefines the helm of any yacht by introducing a modern look and feel while providing outstanding functionality, durability, and style.

#### Mobile App: Cruzo Connect

Control your boat's functionalities from anywhere on the vessel using our dedicated mobile app. Whether you're in the cabin or on the deck, you have full control at your fingertips.

#### MFD: Cruzo Vision

Our panels are designed to integrate with existing MFDs, allowing for central control and monitoring of various boat functions. This integration simplifies operation and enhances the boating experience.

#### Cruzo Relay Pack

Our Cruzo relay pack acts as a bridge, allowing the panels to control various electronic equipment onboard, such as lights, bilge pumps, blowers, and windlasses. This enhances the overall functionality and convenience offered by your boat.