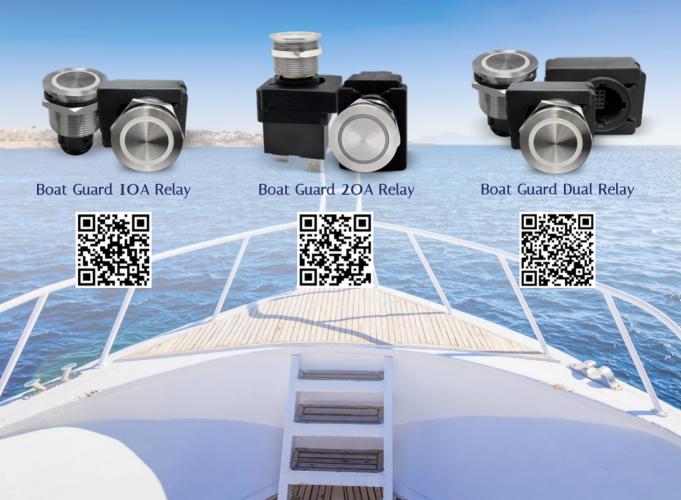

## **Boat Guard**

#### An End to Boat Switch Problems

This piezo touch switch retrofits 22mm pushbutton switches with ease, featuring interchangeable relay modules for maximum flexibility.