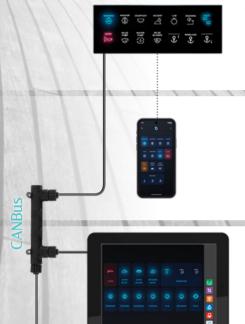

#### Cruzo Glass Panel

The groundbreaking glass control panel, and the heart of the Cruzo Boat Control system, powered by unique touch technology, redefines the helm of any yacht by introducing a modern look and feel while providing outstanding functionality, durability, and style.

#### Mobile App: Cruzo Connect

Control your boat's functionalities from anywhere on the vessel using our dedicated mobile app. Whether you're in the cabin or on the deck, you have full control at your fingertips.

#### MFD: Cruzo Vision

Our panels are designed to integrate with existing MFDs, allowing for central control and monitoring of various boat functions. This integration simplifies operation and enhances the boating experience.