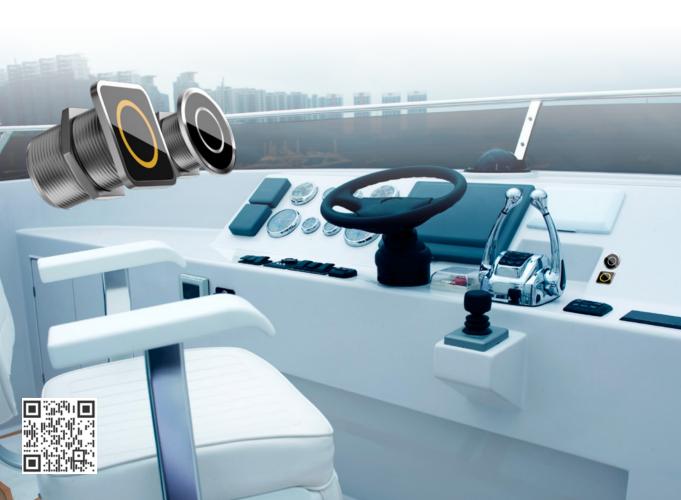

#### Cruzo Glass Panel

The groundbreaking glass control panel, and the heart of the Cruzo Boat Control system, powered by unique touch technology, redefines the helm of any yacht by introducing a modern look and feel while providing outstanding functionality, durability, and style.

#### Where Elegance Meets Superior Functionality

The groundbreaking glass control panel, powered by unique touch piezo technology, redefines the helm of any yacht by introducing a modern look and feel while providing outstanding functionality, durability, and style. With a range of stylish options, including a sleek glass front in different sizes, and customizable backlighting in different colors, Cruzo sets a new standard in marine control systems.