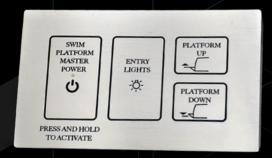

# MarineTouch 4Key

# Aluminum Switch Panel: Mastering Marine Control

Upgrade your marine experience with our MarineTouch 4Key control panel - the ultimate solution for modern boat and yacht control. Designed to seamlessly integrate into your vessel, this state-of-the-art 4-button control panel brings a new level of ease, versatility and performance to your fingertips.