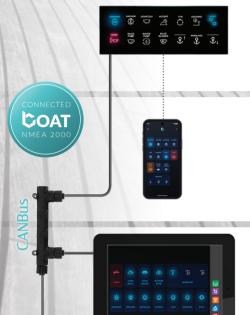

At the heart of this system lies the Cruzo glass panel, but the true innovation is the comprehensive control system that brings together all major boat functionalities for seamless integration and management. The sleek, minimalist design of the Cruzo panel elevates the aesthetic of any boat while offering touch control for critical boat systems. Built to be highly customizable, the Cruzo panel works seamlessly with NMEA 2000, providing universal compatibility with new and existing boat systems. Whether controlling lights, bilge pumps, or windlass operations, the Cruzo panel ensures intuitive management with just a touch.

#### **Advanced System Integration**

Barantech's marine control system offers enhanced integration with relay packs and compatibility with multi-function displays (MFDs), allowing users to monitor and manage a wide range of boat operations. The mobile app further extends control across the entire vessel, providing convenient access from anywhere on board.

#### Mobile App: Cruzo Connect

Control your boat's functionalities from anywhere on the vessel using our dedicated mobile app. Whether you're in the cabin or on the deck, you have full control at your fingertips.

#### Cruzo Relay Pack

Our Cruzo relay pack acts as a bridge, allowing the panels to control various electronic equipment onboard, such as lights, bilge pumps, blowers, and windlasses. This enhances the overall functionality and convenience offered by your boat.