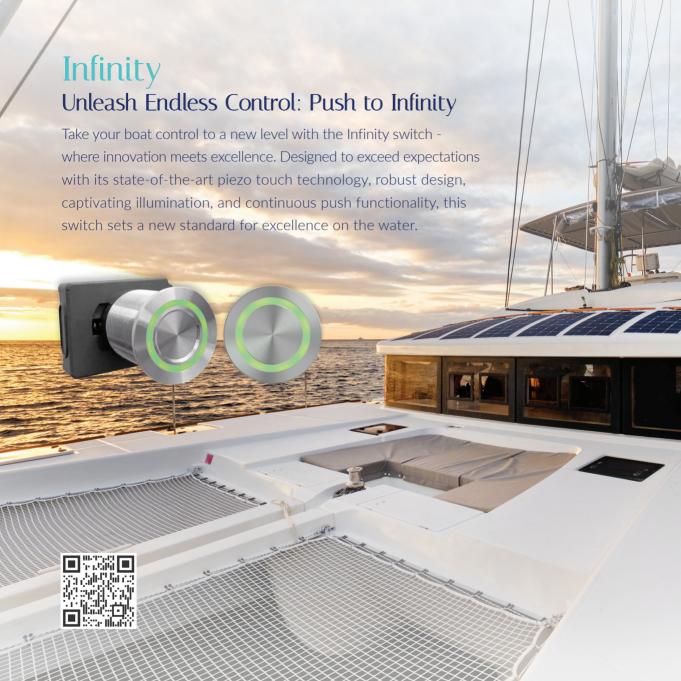

### Where Elegance Meets Superior Functionality

The groundbreaking glass control panel, powered by unique touch piezo technology, redefines the helm of any yacht by introducing a modern look and feel while providing outstanding functionality, durability, and style. With a range of stylish options, including a sleek glass front in different sizes, and customizable backlighting in different colors, Cruzo sets a new standard in marine control systems.