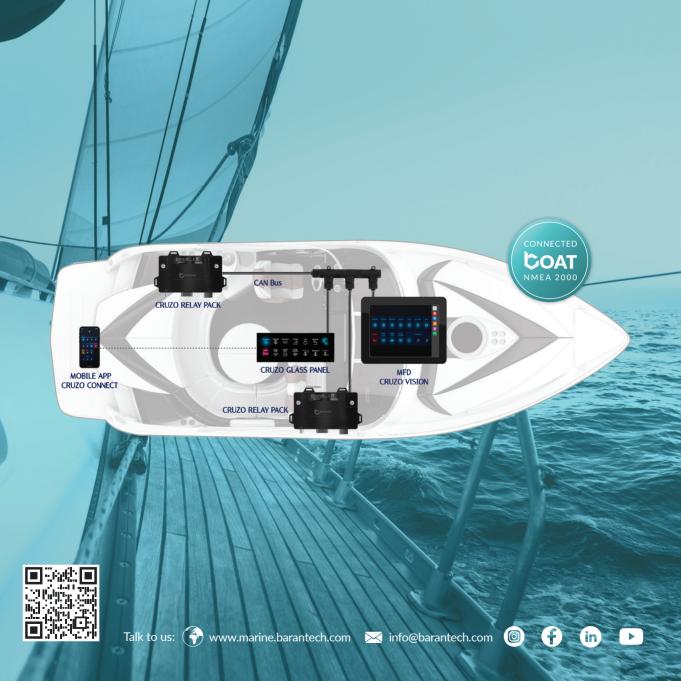

Barantech's Control System offers boat owners unparalleled connectivity, transforming vessels into smart, connected ecosystems. The system integrates with both modern and legacy infrastructures to provide total control over vital functions, for seamless integration and management, all from one user-friendly platform.

At the heart of this system lies the Cruzo glass panel, but the true innovation is the comprehensive control system that brings together all major boat functionalities for seamless integration and management. The sleek, minimalist design of the Cruzo panel elevates the aesthetic of any boat while offering touch control for critical boat systems. Built to be highly customizable, the Cruzo panel works seamlessly with NMEA 2000, providing universal compatibility with new and existing boat systems. Whether controlling lights, bilge pumps, or windlass operations, the Cruzo panel ensures intuitive management with just a touch.

#### **Advanced System Integration**

Barantech's marine control system offers enhanced integration with relay packs and compatibility with multi-function displays (MFDs), allowing users to monitor and manage a wide range of boat operations. The mobile app further extends control across the entire vessel, providing convenient access from anywhere on board.

#### Mobile App: Cruzo Connect

Control your boat's functionalities from anywhere on the vessel using our dedicated mobile app. Whether you're in the cabin or on the deck, you have full control at your fingertips.

#### MFD: Cruzo Vision

Our panels are designed to integrate with existing MFDs, allowing for central control and monitoring of various boat functions. This integration simplifies operation and enhances the boating experience.

#### Cruzo Relay Pack

Our Cruzo relay pack acts as a bridge, allowing the panels to control various electronic equipment onboard, such as lights, bilge pumps, blowers, and windlasses. This enhances the overall functionality and convenience offered by your boat.