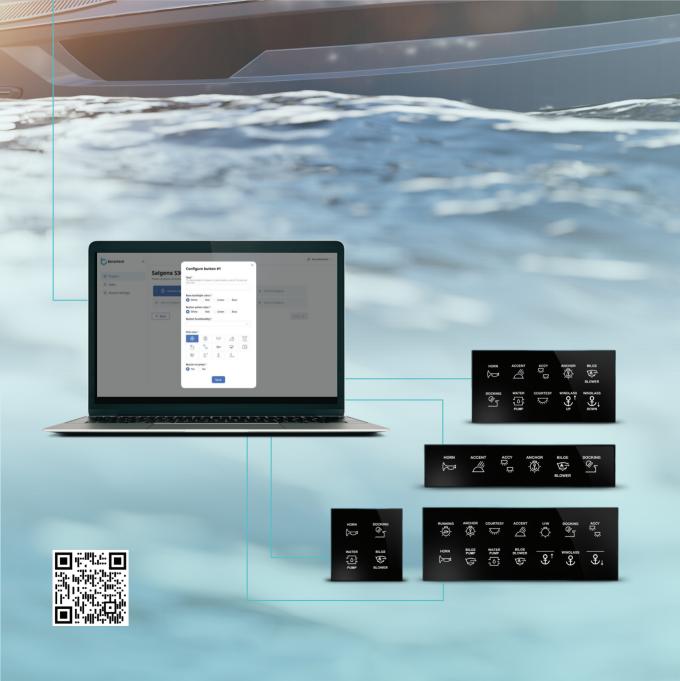

At the heart of this system lies the Cruzo glass panel, but the true innovation is the comprehensive control system that brings together all major boat functionalities for seamless integration and management. The sleek, minimalist design of the Cruzo panel elevates the aesthetic of any boat while offering touch control for critical boat systems. Built to be highly customizable, the Cruzo panel works seamlessly with NMEA 2000, providing universal compatibility with new and existing boat systems. Whether controlling lights, bilge pumps, or windlass operations, the Cruzo panel ensures intuitive management with just a touch.

#### **Advanced System Integration**

Barantech's marine control system offers enhanced integration with relay packs and compatibility with multi-function displays (MFDs), allowing users to monitor and manage a wide range of boat operations. The mobile app further extends control across the entire vessel, providing convenient access from anywhere on board.

#### Mobile App: Cruzo Connect

Control your boat's functionalities from anywhere on the vessel using our dedicated mobile app. Whether you're in the cabin or on the deck, you have full control at your fingertips.

#### MFD: Cruzo Vision

Our panels are designed to integrate with existing MFDs, allowing for central control and monitoring of various boat functions. This integration simplifies operation and enhances the boating experience.

#### Cruzo Relay Pack

Our Cruzo relay pack acts as a bridge, allowing the panels to control various electronic equipment onboard, such as lights, bilge pumps, blowers, and windlasses. This enhances the overall functionality and convenience offered by your boat.