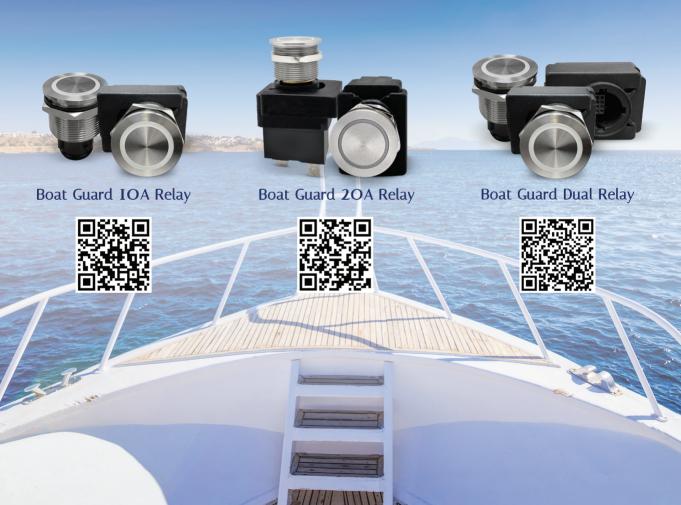

## **Boat Guard**

#### An End to Boat Switch Problems

This piezo touch switch retrofits 22mm pushbutton switches with ease featuring interchangeable relay modules for maximum flexibility.