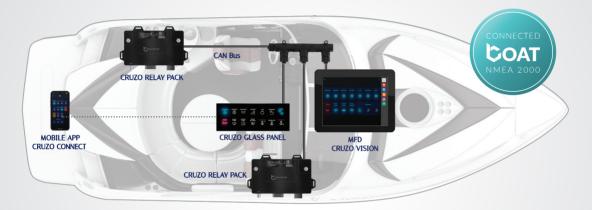

At the heart of this system lies the Cruzo glass panel, but the true innovation is the comprehensive control system that brings together all major boat functionalities for seamless integration and management. The sleek, minimalist design of the Cruzo panel elevates the aesthetic of any boat while offering touch control for critical boat systems. Built to be highly customizable, the Cruzo panel works seamlessly with NMEA 2000, providing universal compatibility with new and existing boat systems. Whether controlling lights, bilge pumps, or windlass operations, the Cruzo panel ensures intuitive management with just a touch.

#### **Advanced System Integration**

Barantech's marine control system offers enhanced integration with relay packs and compatibility with multi-function displays (MFDs), allowing users to monitor and manage a wide range of boat operations. The mobile app further extends control across the entire vessel, providing convenient access from anywhere on board.

#### Cruzo Glass Panel

The groundbreaking glass control panel, and the heart of the Connected Boat system, powered by unique touch technology, redefines the helm of any yacht by introducing a modern look and feel while providing outstanding functionality, durability, and style.

#### Mobile App: Cruzo Connect

Control your boat's functionalities from anywhere on the vessel using our dedicated mobile app. Whether you're in the cabin or on the deck, you have full control at your fingertips.

#### MFD: Cruzo Vision

Our panels are designed to integrate with existing MFDs, allowing for central control and monitoring of various boat functions. This integration simplifies operation and enhances the boating experience.

#### Cruzo Relay Pack

Our Cruzo relay pack acts as a bridge, allowing the panels to control various electronic equipment onboard, such as lights, bilge pumps, blowers, and windlasses. This enhances the overall functionality and convenience offered by your boat.