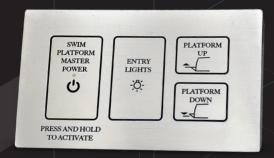

# Aluminum Switch Panel: Mastering Marine Control

Upgrade your marine experience with our MarineTouch 4Key control panel - the ultimate solution for modern boat and yacht control. Designed to seamlessly integrate into your vessel, this state-of-the-art 4-button control panel brings a new level of ease, versatility and performance to your fingertips.